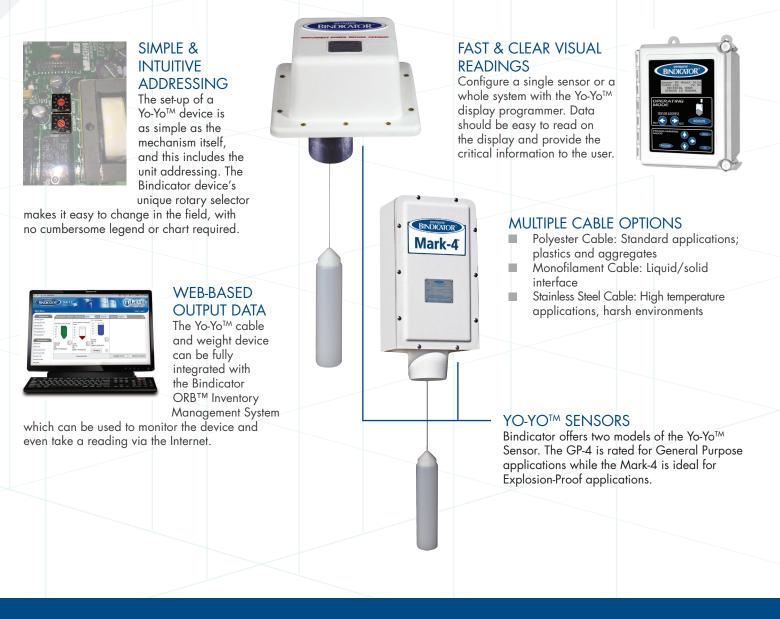

### **YO-YO<sup>TM</sup> SERIES FEATURES**

Cable and weight continuous level sensors are simple measuring devices, but not all have been designed to provide accurate, reliable results, like the Bindicator Yo-Yo<sup>TM</sup>. When looking for the best device for your application consider: