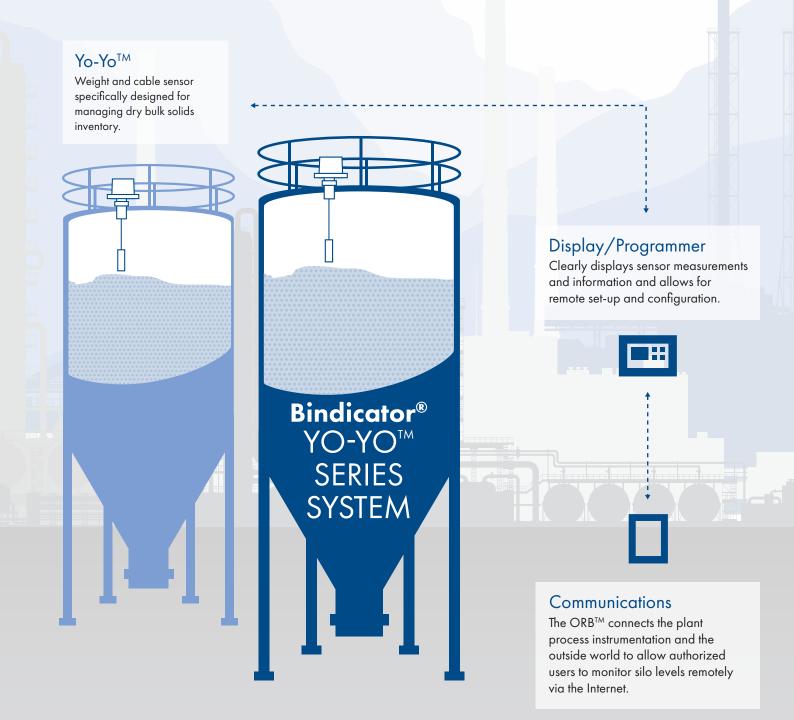

#### YO-YO<sup>™</sup> SERIES CONTINUOUS LEVEL INDICATOR

The Bindicator® Yo-Yo<sup>TM</sup> is a weight and cable bin level sensor specifically designed for continuous level measurement of dry bulk solids inventory. The Yo-Yo<sup>TM</sup> automates the use of a drop line for increased safety and accuracy. Available as an option, our Yo-Yo<sup>TM</sup> Readout is an LCD display that can monitor up to 99 sensors and is used to program each cable and weight Yo-Yo<sup>TM</sup>, which includes assigning identification and measuring ranges.