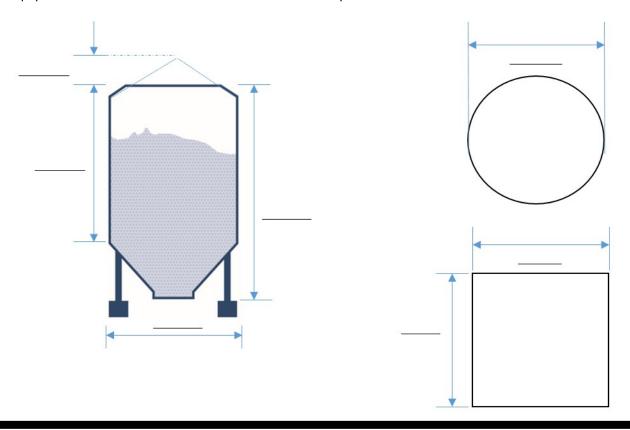

**Silo Dimensions/Layout:** Please indicate fill location (s), intended transmitter location, and any other equipment such as vents or dust collectors. Please also provide dimensions.

www.bindicator.com